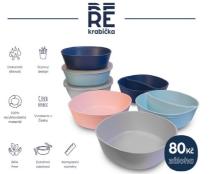

#### What is on offer for my child?

The exact menu offer will be available online for one following week. It will also be available on the canteen notice board. You can choose from 3 different meals every day including the vegetarian option. The meals will be delivered in returnable lunch boxes (REkrabička) and **served daily from 11.30 a.m. to 1.30 p.m. at school canteen.** 

Please note that we charge a **refundable deposit of CZK 80 per lunch box** (REkrabička). The deposit will be credited back to the student's account as soon as the box is returned to the canteen staff. Please remind the children to return the boxes regularly. You can return REkrabička also at any partner location for REkrabička.