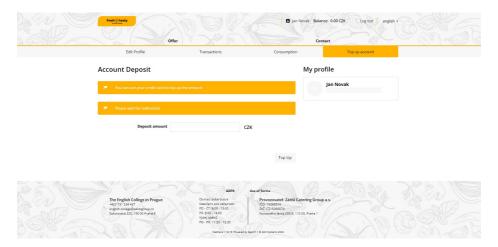

#### What should I expect from the registration process?

You can deposit money into your account by:

#### 1. Online Card Payment

You can pay online with your credit card. You can do so after logging into your lunch account and by clicking on the "Balance" (in top right corner) and by selecting "Top up account" button.

Enter the amount you wish to deposit and follow the instruction of payment gate.